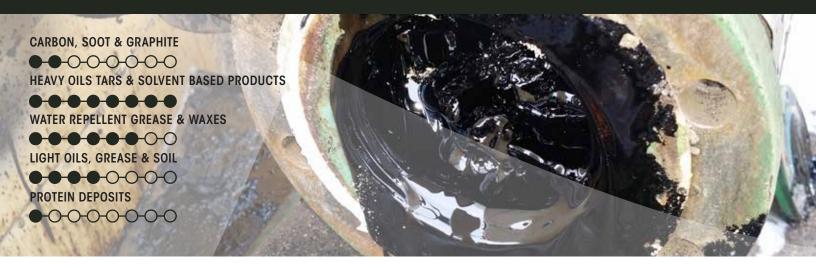

#### **PERFORMANCE**

In addition to effectively dissolving coal tars, carbon blacks and heavy waxes, TarSol also works extremely well in removing aged tar that has been exposed to the atmosphere for extended periods of time. With an unmatched HS&E profile TarSol is a safer alternative to other products on the market, used in similar applications.

Asphalt plants use TarSol to clean asphalt lines and their hot oil heating systems. Even old asphalt with stubborn polymers can be removed with ease. TarSol is also useful in Carbon black manufacturing plants to remove and / or soften heavy crude.